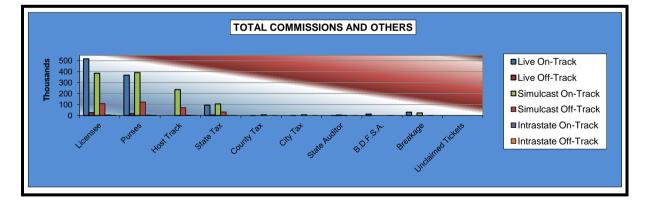

#### OKLAHOMA HORSE RACING COMMISSION STATISTICAL REPORT OF OPERATIONS REMINGTON PARK THOROUGHBRED RACE MEET DISTRIBUTION SUMMARY OF NET WAGERED AUGUST 10, 2012 THROUGH DECEMBER 9, 2012

|                                | Live<br>Days    | Simulcast<br>Days | Total           | Guest<br>Facilities<br>(See Note 1) | Grand<br>Total  |
|--------------------------------|-----------------|-------------------|-----------------|-------------------------------------|-----------------|
| NET WAGERED                    | \$12,036,381.40 | \$2,718,988.80    | \$14,755,370.20 | \$41,715,564.89                     | \$56,470,935.09 |
| COMMISSIONS:                   |                 |                   |                 |                                     |                 |
| Licensee                       | 1,046,607.16    | 208,012.09        | 1,254,619.25    | 844,865.16                          | 2,099,484.41    |
| Purses                         | 906,339.60      | 208,083.68        | 1,114,423.28    | 513,054.11                          | 1,627,477.39    |
| Host Track                     | 313,029.45      | 107,824.33        | 420,853.78      | 0.00                                | 420,853.78      |
| State Tax                      | 240,727.64      | 54,379.77         | 295,107.41      | 129,826.00                          | 424,933.41      |
| County Tax (See Note 4)        | 8,586.35        | 3,328.27          | 11,914.63       | 0.00                                | 11,914.63       |
| City Tax (See Note 4)          | 8,586.35        | 3,328.27          | 11,914.63       | 0.00                                | 11,914.63       |
| State Auditor                  | 7,184.76        | 2,697.69          | 9,882.45        | 0.00                                | 9,882.45        |
| Breeding Development Fund      |                 |                   |                 |                                     |                 |
| Special Account (B.D.F.S.A.)   | 13,969.44       | 70.65             | 14,040.09       | 20,603.43                           | 34,643.52       |
| OTHERS:                        |                 |                   |                 |                                     |                 |
| Breakage                       | 55,481.62       | 8,788.12          | 64.269.74       | 0.00                                | 64.269.74       |
| Unclaimed Tickets (See Note 3) | 0.00            | 0.00              | 0.00            | 0.00                                | 0.00            |
|                                | 0.00            | 0.00              | 0.00            | 0.00                                | 0.00            |
| TOTAL COMMISSIONS              |                 |                   |                 |                                     |                 |
| AND OTHERS:                    | \$2,600,512.38  | \$596,512.88      | \$3,197,025.26  | \$1,508,348.70                      | \$4,705,373.96  |
| NET PAID TO THE PUBLIC         | \$9,435,869.02  | \$2,122,475.92    | \$11,558,344.94 |                                     |                 |

TOTAL COMMISSIONS AND OTHERS