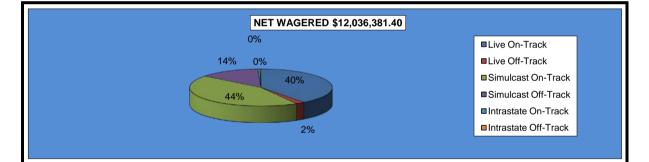

#### OKLAHOMA HORSE RACING COMMISSION STATISTICAL REPORT OF OPERATIONS REMINGTON PARK THOROUGHBRED RACE MEET DISTRIBUTION SUMMARY OF NET WAGERED-LIVE DAYS AUGUST 10, 2012 THROUGH DECEMBER 9, 2012

|                              |                |              | Live Da        | ays            |             |             |                 |
|------------------------------|----------------|--------------|----------------|----------------|-------------|-------------|-----------------|
|                              | Live           | 9            | Simu           | lcast          | Intras      | state       | Grand           |
|                              | On-Track       | ΟΤΨ          | On-Track       | ОТѠ            | On-Track    | OTW         | Total           |
|                              |                |              |                |                |             |             |                 |
| NET WAGERED                  | \$4,785,348.90 | \$236,031.40 | \$5,276,679.80 | \$1,646,371.90 | \$66,273.00 | \$25,676.40 | \$12,036,381.40 |
| COMMISSIONS:                 |                |              |                |                |             |             |                 |
| Licensee                     | 517,835.14     | 27,096.80    | 385,875.03     | 108,020.55     | 5,897.66    | 1,881.98    | 1,046,607.16    |
| Purses                       | 367,696.89     | 17,702.35    | 391,151.72     | 123,409.08     | 4,453.83    | 1,925.73    | 906,339.60      |
| Host Track                   | 0.00           | 0.00         | 237,329.10     | 72,022.38      | 2,650.91    | 1,027.06    | 313,029.45      |
| State Tax                    | 95,706.98      | 4,720.63     | 105,533.60     | 32,927.44      | 1,325.46    | 513.53      | 240,727.64      |
| County Tax                   | 0.00           | 1,062.14     | 0.00           | 7,408.67       | 0.00        | 115.54      | 8,586.35        |
| City Tax                     | 0.00           | 1,062.14     | 0.00           | 7,408.67       | 0.00        | 115.54      | 8,586.35        |
| State Auditor                | 0.00           | 236.03       | 5,276.68       | 1,646.37       | 0.00        | 25.68       | 7,184.76        |
| Breeding Development Fund    |                |              |                |                |             |             |                 |
| Special Account (B.D.F.S.A.) | 13,758.56      | 0.00         | 0.00           | 0.00           | 210.88      | 0.00        | 13,969.44       |
| OTHERS:                      |                |              |                |                |             |             |                 |
| Breakage                     | 31,293.14      | 0.00         | 23,887.37      | 0.00           | 301.11      | 0.00        | 55,481.62       |
| Unclaimed Tickets            | 0.00           | 0.00         | 0.00           | 0.00           | 0.00        | 0.00        | 0.00            |
| TOTAL COMMISSIONS            |                |              |                |                |             |             |                 |
| AND OTHERS:                  | \$1,026,290.71 | \$51,880.09  | \$1,149,053.50 | \$352,843.16   | \$14,839.85 | \$5,605.07  | \$2,600,512.38  |
| NET PAID TO THE PUBLIC       | \$3,759,058.19 | \$184,151.31 | \$4,127,626.30 | \$1,293,528.74 | \$51,433.15 | \$20,071.33 | \$9,435,869.02  |