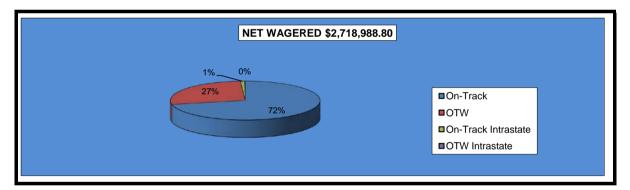

|                              |                | Simulcas     | t Days      |            |                |
|------------------------------|----------------|--------------|-------------|------------|----------------|
|                              | Simulca        | st           | Intrasta    | ate        | Grand          |
|                              | On-Track       | OTW          | On-Track    | OTW        | Total          |
|                              |                |              |             |            |                |
| NET WAGERED                  | \$1,958,066.90 | \$735,968.60 | \$21,305.60 | \$3,647.70 | \$2,718,988.80 |
| COMMISSIONS:                 |                |              |             |            |                |
| Licensee                     | 149,231.33     | 56,605.63    | 1,889.08    | 286.05     | 208,012.09     |
| Purses                       | 151,189.50     | 55,197.70    | 1,422.90    | 273.58     | 208,083.68     |
| Host Track                   | 78,898.77      | 27,927.43    | 852.22      | 145.91     | 107,824.33     |
| State Tax                    | 39,161.34      | 14,719.37    | 426.11      | 72.95      | 54,379.77      |
| County Tax                   | 0.00           | 3,311.86     | 0.00        | 16.41      | 3,328.27       |
| City Tax                     | 0.00           | 3,311.86     | 0.00        | 16.41      | 3,328.27       |
| State Auditor                | 1,958.07       | 735.97       | 0.00        | 3.65       | 2,697.69       |
| Breeding Development Fund    |                |              |             |            |                |
| Special Account (B.D.F.S.A.) | 0.00           | 0.00         | 70.65       | 0.00       | 70.65          |
| OTHERS:                      |                |              |             |            |                |
| Breakage                     | 8,717.35       | 0.00         | 70.77       | 0.00       | 8,788.12       |
| Unclaimed Tickets            | 0.00           | 0.00         | 0.00        | 0.00       | 0.00           |
| TOTAL COMMISSIONS            |                |              |             |            |                |
| AND OTHERS:                  | \$429,156.36   | \$161,809.82 | \$4,731.74  | \$814.97   | \$596,512.88   |
| NET PAID TO THE PUBLIC       | \$1,528,910.54 | \$574,158.78 | \$16,573.86 | \$2,832.73 | \$2,122,475.92 |