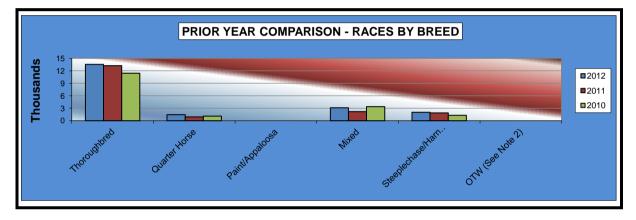

#### OKLAHOMA HORSE RACING COMMISSION STATISTICAL REPORT OF OPERATIONS REMINGTON PARK THOROUGHBRED RACE MEET NUMBER OF RACES BY BREED AUGUST 10, 2012 THROUGH DECEMBER 9, 2012

|                      | Live Days<br>Live Simulcast<br>Races Races |        | Simulcast<br>Days | Total<br>Live<br>Races | Total<br>Simulcast<br>Races | Grand<br>Total |
|----------------------|--------------------------------------------|--------|-------------------|------------------------|-----------------------------|----------------|
|                      |                                            |        |                   |                        |                             |                |
| Thoroughbred         | 615                                        | 8,929  | 4,015             | 615                    | 12,944                      | 13,559         |
| Quarter Horse        | 0                                          | 1,149  | 300               | 0                      | 1,449                       | 1,449          |
| Paint/Appaloosa      | 0                                          | 0      | 0                 | 0                      | 0                           | 0              |
| Mixed                | 0                                          | 1,810  | 1,286             | 0                      | 3,096                       | 3,096          |
| Steeplechase/Harness | 0                                          | 1,348  | 678               | 0                      | 2,026                       | 2,026          |
| OTW (See Note 2)     | 0                                          | 0      | 0                 | 0                      | 0                           | 0              |
| Number of Races      | 615                                        | 13,236 | 6,279             | 615                    | 19,515                      | 20,130         |