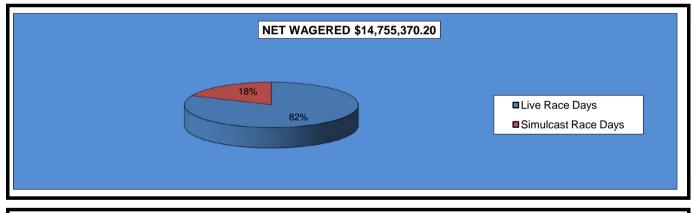

#### OKLAHOMA HORSE RACING COMMISSION STATISTICAL REPORT OF OPERATIONS REMINGTON PARK THOROUGHBRED RACE MEET DISTRIBUTION SUMMARY OF NET WAGERED AUGUST 10, 2012 THROUGH DECEMBER 9, 2012

|                                | Live<br>Days    | Simulcast<br>Days | Total           | Guest<br>Facilities<br>(See Note 1) | Grand<br>Total  |
|--------------------------------|-----------------|-------------------|-----------------|-------------------------------------|-----------------|
| NET WAGERED                    | \$12,036,381.40 | \$2,718,988.80    | \$14,755,370.20 | \$41,715,564.89                     | \$56,470,935.09 |
| COMMISSIONS:                   |                 |                   |                 |                                     |                 |
| Licensee                       | 1,046,607.16    | 208,012.09        | 1,254,619.25    | 844,865.16                          | 2,099,484.41    |
| Purses                         | 906,339.60      | 208,083.68        | 1,114,423.28    | 513,054.11                          | 1,627,477.39    |
| Host Track                     | 313,029.45      | 107,824.33        | 420,853.78      | 0.00                                | 420,853.78      |
| State Tax                      | 240,727.64      | 54,379.77         | 295,107.41      | 129,826.00                          | 424,933.41      |
| County Tax (See Note 4)        | 8,586.35        | 3,328.27          | 11,914.63       | 0.00                                | 11,914.63       |
| City Tax (See Note 4)          | 8,586.35        | 3,328.27          | 11,914.63       | 0.00                                | 11,914.63       |
| State Auditor                  | 7,184.76        | 2,697.69          | 9,882.45        | 0.00                                | 9,882.45        |
| Breeding Development Fund      |                 |                   |                 |                                     |                 |
| Special Account (B.D.F.S.A.)   | 13,969.44       | 70.65             | 14,040.09       | 20,603.43                           | 34,643.52       |
| OTHERS:                        |                 |                   |                 |                                     |                 |
| Breakage                       | 55,481.62       | 8,788.12          | 64.269.74       | 0.00                                | 64.269.74       |
| Unclaimed Tickets (See Note 3) | 0.00            | 0.00              | 0.00            | 0.00                                | 0.00            |
|                                | 0.00            | 0.00              | 0.00            | 0.00                                | 0.00            |
| TOTAL COMMISSIONS              |                 |                   |                 |                                     |                 |
| AND OTHERS:                    | \$2,600,512.38  | \$596,512.88      | \$3,197,025.26  | \$1,508,348.70                      | \$4,705,373.96  |
| NET PAID TO THE PUBLIC         | \$9,435,869.02  | \$2,122,475.92    | \$11,558,344.94 |                                     |                 |