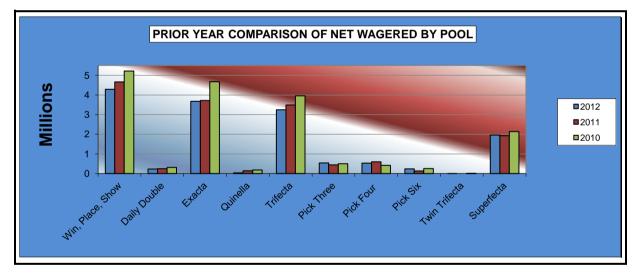

#### OKLAHOMA HORSE RACING COMMISSION STATISTICAL REPORT OF OPERATIONS REMINGTON PARK THOROUGHBRED RACE MEET NET WAGERED BY POOL AUGUST 10, 2012 THROUGH DECEMBER 9, 2012

|                     |                |              | Live Da        | ays            |             |             |                | Simulcas     | t Days      |            |                 |                |                 |
|---------------------|----------------|--------------|----------------|----------------|-------------|-------------|----------------|--------------|-------------|------------|-----------------|----------------|-----------------|
|                     | Live Ra        | aces         | Simulcas       | st Races       | Intras      | tate        | Simulcast      | Races        | Intrasta    | ate        | Tota            | al             | Grand           |
|                     | On-Track       | OTW          | On-Track       | OTW            | On-Track    | OTW         | On-Track       | OTW          | On-Track    | OTW        | On-Track        | OTW            | Total           |
| Win, Place, Show    | \$2,033,636.00 | \$56,278.00  | \$1,252,388.00 | \$321,392.00   | \$12,584.00 | \$5,802.00  | \$473,489.00   | \$127,307.00 | \$3,753.00  | \$317.00   | \$3,775,850.00  | \$511,096.00   | \$4,286,946.00  |
| Daily Double        | 74,355.00      | 7,280.00     | 83,371.00      | 25,861.00      | 747.00      | 50.00       | 31,113.00      | 10,354.00    | 174.00      | 18.00      | 189,760.00      | 43,563.00      | 233,323.00      |
| Exacta              | 1,076,859.00   | 55,012.00    | 1,436,333.00   | 403,744.00     | 17,968.00   | 6,348.00    | 493,527.00     | 181,527.00   | 6,503.00    | 1,325.00   | 3,031,190.00    | 647,956.00     | 3,679,146.00    |
| Quinella            | 0.00           | 0.00         | 21,969.00      | 2,198.00       | 2,195.00    | 589.00      | 5,823.00       | 917.00       | 988.00      | 34.00      | 30,975.00       | 3,738.00       | 34,713.00       |
| Trifecta            | 837,203.00     | 40,949.00    | 1,301,258.90   | 375,301.80     | 16,305.00   | 5,650.00    | 475,358.50     | 192,307.00   | 4,468.00    | 875.00     | 2,634,593.40    | 615,082.80     | 3,249,676.20    |
| Pick Three          | 118,024.00     | 18,690.00    | 184,188.80     | 110,559.80     | 295.00      | 80.00       | 68,635.00      | 37,843.90    | 174.00      | 0.00       | 371,316.80      | 167,173.70     | 538,490.50      |
| Pick Four           | 0.00           | 0.00         | 215,652.70     | 145,401.00     | 130.00      | 0.00        | 106,935.20     | 66,955.20    | 102.00      | 0.00       | 322,819.90      | 212,356.20     | 535,176.10      |
| Pick Five           | 0.00           | 0.00         | 0.00           | 0.00           | 0.00        | 0.00        | 0.00           | 0.00         | 0.00        | 0.00       | 0.00            | 0.00           | 0.00            |
| Pick Six            | 93,042.00      | 14,119.00    | 57,513.80      | 14,083.80      | 0.00        | 0.00        | 51,758.40      | 10,224.60    | 0.00        | 0.00       | 202,314.20      | 38,427.40      | 240,741.60      |
| Other Multiple Pick | 0.00           | 0.00         | 0.00           | 0.00           | 0.00        | 0.00        | 0.00           | 0.00         | 0.00        | 0.00       | 0.00            | 0.00           | 0.00            |
| Twin Trifecta       | 0.00           | 0.00         | 0.00           | 319.00         | 0.00        | 0.00        | 0.00           | 0.00         | 0.00        | 0.00       | 0.00            | 319.00         | 319.00          |
| Superfecta          | 552,229.90     | 43,703.40    | 724,004.60     | 247,511.50     | 16,049.00   | 7,157.40    | 251,427.80     | 108,532.90   | 5,143.60    | 1,078.70   | 1,548,854.90    | 407,983.90     | 1,956,838.80    |
|                     |                |              |                |                |             |             |                |              |             |            |                 |                |                 |
| NET WAGERED         | \$4,785,348.90 | \$236,031.40 | \$5,276,679.80 | \$1,646,371.90 | \$66,273.00 | \$25,676.40 | \$1,958,066.90 | \$735,968.60 | \$21,305.60 | \$3,647.70 | \$12,107,674.20 | \$2,647,696.00 | \$14,755,370.20 |