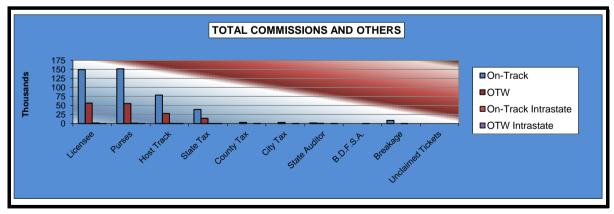

TOTAL COMMISSIONS AND OTHERS

#### OKLAHOMA HORSE RACING COMMISSION STATISTICAL REPORT OF OPERATIONS REMINGTON PARK THOROUGHBRED RACE MEET DISTRIBUTION SUMMARY OF NET WAGERED-LIVE DAYS AUGUST 10, 2012 THROUGH DECEMBER 9, 2012

|                              |                |              | Live Da        | ays            |             |             |                 |
|------------------------------|----------------|--------------|----------------|----------------|-------------|-------------|-----------------|
|                              | Live           | 9            | Simu           | lcast          | Intras      | state       | Grand           |
|                              | On-Track       | ΟΤΨ          | On-Track       | ОТѠ            | On-Track    | OTW         | Total           |
|                              |                |              |                |                |             |             |                 |
| NET WAGERED                  | \$4,785,348.90 | \$236,031.40 | \$5,276,679.80 | \$1,646,371.90 | \$66,273.00 | \$25,676.40 | \$12,036,381.40 |
| COMMISSIONS:                 |                |              |                |                |             |             |                 |
| Licensee                     | 517,835.14     | 27,096.80    | 385,875.03     | 108,020.55     | 5,897.66    | 1,881.98    | 1,046,607.16    |
| Purses                       | 367,696.89     | 17,702.35    | 391,151.72     | 123,409.08     | 4,453.83    | 1,925.73    | 906,339.60      |
| Host Track                   | 0.00           | 0.00         | 237,329.10     | 72,022.38      | 2,650.91    | 1,027.06    | 313,029.45      |
| State Tax                    | 95,706.98      | 4,720.63     | 105,533.60     | 32,927.44      | 1,325.46    | 513.53      | 240,727.64      |
| County Tax                   | 0.00           | 1,062.14     | 0.00           | 7,408.67       | 0.00        | 115.54      | 8,586.35        |
| City Tax                     | 0.00           | 1,062.14     | 0.00           | 7,408.67       | 0.00        | 115.54      | 8,586.35        |
| State Auditor                | 0.00           | 236.03       | 5,276.68       | 1,646.37       | 0.00        | 25.68       | 7,184.76        |
| Breeding Development Fund    |                |              |                |                |             |             |                 |
| Special Account (B.D.F.S.A.) | 13,758.56      | 0.00         | 0.00           | 0.00           | 210.88      | 0.00        | 13,969.44       |
| OTHERS:                      |                |              |                |                |             |             |                 |
| Breakage                     | 31,293.14      | 0.00         | 23,887.37      | 0.00           | 301.11      | 0.00        | 55,481.62       |
| Unclaimed Tickets            | 0.00           | 0.00         | 0.00           | 0.00           | 0.00        | 0.00        | 0.00            |
| TOTAL COMMISSIONS            |                |              |                |                |             |             |                 |
| AND OTHERS:                  | \$1,026,290.71 | \$51,880.09  | \$1,149,053.50 | \$352,843.16   | \$14,839.85 | \$5,605.07  | \$2,600,512.38  |
| NET PAID TO THE PUBLIC       | \$3,759,058.19 | \$184,151.31 | \$4,127,626.30 | \$1,293,528.74 | \$51,433.15 | \$20,071.33 | \$9,435,869.02  |