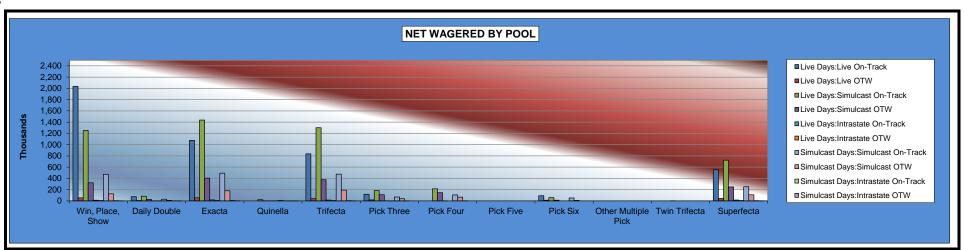

#### OKLAHOMA HORSE RACING COMMISSION STATISTICAL REPORT OF OPERATIONS REMINGTON PARK THOROUGHBRED RACE MEET NET WAGERED BY POOL AUGUST 10, 2012 THROUGH DECEMBER 9, 2012

|                     |                |              | Live Da        | ays            |             |             |                | Simulcas     | t Days      |            |                 |                |                 |
|---------------------|----------------|--------------|----------------|----------------|-------------|-------------|----------------|--------------|-------------|------------|-----------------|----------------|-----------------|
|                     | Live Ra        | aces         | Simulcas       | st Races       | Intras      | tate        | Simulcast      | Races        | Intrasta    | ate        | Tota            | al             | Grand           |
|                     | On-Track       | OTW          | On-Track       | OTW            | On-Track    | OTW         | On-Track       | OTW          | On-Track    | OTW        | On-Track        | OTW            | Total           |
| Win, Place, Show    | \$2,033,636.00 | \$56,278.00  | \$1,252,388.00 | \$321,392.00   | \$12,584.00 | \$5,802.00  | \$473,489.00   | \$127,307.00 | \$3,753.00  | \$317.00   | \$3,775,850.00  | \$511,096.00   | \$4,286,946.00  |
| Daily Double        | 74,355.00      | 7,280.00     | 83,371.00      | 25,861.00      | 747.00      | 50.00       | 31,113.00      | 10,354.00    | 174.00      | 18.00      | 189,760.00      | 43,563.00      | 233,323.00      |
| Exacta              | 1,076,859.00   | 55,012.00    | 1,436,333.00   | 403,744.00     | 17,968.00   | 6,348.00    | 493,527.00     | 181,527.00   | 6,503.00    | 1,325.00   | 3,031,190.00    | 647,956.00     | 3,679,146.00    |
| Quinella            | 0.00           | 0.00         | 21,969.00      | 2,198.00       | 2,195.00    | 589.00      | 5,823.00       | 917.00       | 988.00      | 34.00      | 30,975.00       | 3,738.00       | 34,713.00       |
| Trifecta            | 837,203.00     | 40,949.00    | 1,301,258.90   | 375,301.80     | 16,305.00   | 5,650.00    | 475,358.50     | 192,307.00   | 4,468.00    | 875.00     | 2,634,593.40    | 615,082.80     | 3,249,676.20    |
| Pick Three          | 118,024.00     | 18,690.00    | 184,188.80     | 110,559.80     | 295.00      | 80.00       | 68,635.00      | 37,843.90    | 174.00      | 0.00       | 371,316.80      | 167,173.70     | 538,490.50      |
| Pick Four           | 0.00           | 0.00         | 215,652.70     | 145,401.00     | 130.00      | 0.00        | 106,935.20     | 66,955.20    | 102.00      | 0.00       | 322,819.90      | 212,356.20     | 535,176.10      |
| Pick Five           | 0.00           | 0.00         | 0.00           | 0.00           | 0.00        | 0.00        | 0.00           | 0.00         | 0.00        | 0.00       | 0.00            | 0.00           | 0.00            |
| Pick Six            | 93,042.00      | 14,119.00    | 57,513.80      | 14,083.80      | 0.00        | 0.00        | 51,758.40      | 10,224.60    | 0.00        | 0.00       | 202,314.20      | 38,427.40      | 240,741.60      |
| Other Multiple Pick | 0.00           | 0.00         | 0.00           | 0.00           | 0.00        | 0.00        | 0.00           | 0.00         | 0.00        | 0.00       | 0.00            | 0.00           | 0.00            |
| Twin Trifecta       | 0.00           | 0.00         | 0.00           | 319.00         | 0.00        | 0.00        | 0.00           | 0.00         | 0.00        | 0.00       | 0.00            | 319.00         | 319.00          |
| Superfecta          | 552,229.90     | 43,703.40    | 724,004.60     | 247,511.50     | 16,049.00   | 7,157.40    | 251,427.80     | 108,532.90   | 5,143.60    | 1,078.70   | 1,548,854.90    | 407,983.90     | 1,956,838.80    |
|                     |                |              |                |                |             |             |                |              |             |            |                 |                |                 |
| NET WAGERED         | \$4,785,348.90 | \$236,031.40 | \$5,276,679.80 | \$1,646,371.90 | \$66,273.00 | \$25,676.40 | \$1,958,066.90 | \$735,968.60 | \$21,305.60 | \$3,647.70 | \$12,107,674.20 | \$2,647,696.00 | \$14,755,370.20 |