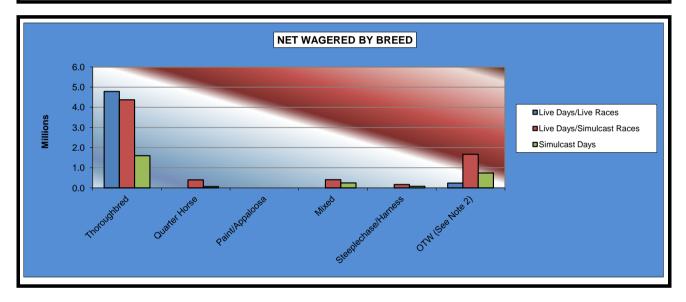

#### OKLAHOMA HORSE RACING COMMISSION STATISTICAL REPORT OF OPERATIONS REMINGTON PARK THOROUGHBRED RACE MEET NET WAGERED BY BREED AUGUST 10, 2012 THROUGH DECEMBER 9, 2012

|                      | Live Da        | ays                |                   | Total          | Total              |                 |
|----------------------|----------------|--------------------|-------------------|----------------|--------------------|-----------------|
|                      | Live<br>Races  | Simulcast<br>Races | Simulcast<br>Days | Live<br>Races  | Simulcast<br>Races | Grand<br>Total  |
|                      |                |                    |                   |                |                    |                 |
| Thoroughbred         | \$4,785,348.90 | \$4,370,226.00     | \$1,596,161.10    | \$4,785,348.90 | \$5,966,387.10     | \$10,751,736.00 |
| Quarter Horse        | 0.00           | 400,025.90         | 61,473.90         | 0.00           | 461,499.80         | 461,499.80      |
| Paint/Appaloosa      | 0.00           | 0.00               | 0.00              | 0.00           | 0.00               | 0.00            |
| Mixed                | 0.00           | 405,156.90         | 244,472.80        | 0.00           | 649,629.70         | 649,629.70      |
| Steeplechase/Harness | 0.00           | 168,462.90         | 77,264.70         | 0.00           | 245,727.60         | 245,727.60      |
| OTW (See Note 2)     | 236,031.40     | 1,671,129.40       | 739,616.30        | 236,031.40     | 2,410,745.70       | 2,646,777.10    |
| NET WAGERED          | \$5,021,380.30 | \$7,015,001.10     | \$2,718,988.80    | \$5,021,380.30 | \$9,733,989.90     | \$14,755,370.20 |