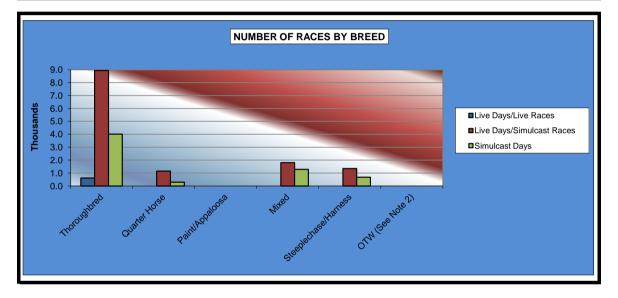

#### OKLAHOMA HORSE RACING COMMISSION STATISTICAL REPORT OF OPERATIONS REMINGTON PARK THOROUGHBRED RACE MEET NUMBER OF RACES BY BREED AUGUST 10, 2012 THROUGH DECEMBER 9, 2012

|                      | Live Days<br>Live Simulcast<br>Races Races |        | Simulcast<br>Days | Total<br>Live<br>Races | Total<br>Simulcast<br>Races | Grand<br>Total |
|----------------------|--------------------------------------------|--------|-------------------|------------------------|-----------------------------|----------------|
|                      |                                            |        |                   |                        |                             |                |
| Thoroughbred         | 615                                        | 8,929  | 4,015             | 615                    | 12,944                      | 13,559         |
| Quarter Horse        | 0                                          | 1,149  | 300               | 0                      | 1,449                       | 1,449          |
| Paint/Appaloosa      | 0                                          | 0      | 0                 | 0                      | 0                           | 0              |
| Mixed                | 0                                          | 1,810  | 1,286             | 0                      | 3,096                       | 3,096          |
| Steeplechase/Harness | 0                                          | 1,348  | 678               | 0                      | 2,026                       | 2,026          |
| OTW (See Note 2)     | 0                                          | 0      | 0                 | 0                      | 0                           | 0              |
| Number of Races      | 615                                        | 13,236 | 6,279             | 615                    | 19,515                      | 20,130         |