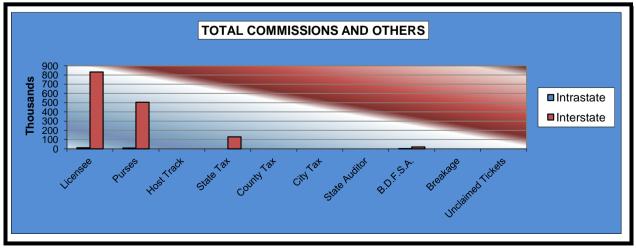

#### OKLAHOMA HORSE RACING COMMISSION STATISTICAL REPORT OF OPERATIONS REMINGTON PARK THOROUGHBRED RACE MEET DISTRIBUTION SUMMARY OF NET WAGERED-GUEST FACILITIES AUGUST 10, 2012 THROUGH DECEMBER 9, 2012

|                              | Guest Fa<br>(See N |                 | Grand           |
|------------------------------|--------------------|-----------------|-----------------|
|                              | Intrastate         | Interstate      | Total           |
|                              |                    |                 |                 |
| NET WAGERED                  | \$495,884.80       | \$41,219,680.09 | \$41,715,564.89 |
| COMMISSIONS:                 |                    |                 |                 |
| Licensee                     | 11,306.84          | 833,558.32      | 844,865.16      |
| Purses                       | 8,187.00           | 504,867.11      | 513,054.11      |
| Host Track                   | 0.00               | 0.00            | 0.00            |
| State Tax                    | 0.00               | 129,826.00      | 129,826.00      |
| County Tax                   | 0.00               | 0.00            | 0.00            |
| City Tax                     | 0.00               | 0.00            | 0.00            |
| State Auditor                | 0.00               | 0.00            | 0.00            |
| Breeding Development Fund    |                    |                 |                 |
| Special Account (B.D.F.S.A.) | 341.38             | 20,262.05       | 20,603.43       |
| OTHERS:                      |                    |                 |                 |
| Breakage                     | 0.00               | 0.00            | 0.00            |
| Unclaimed Tickets            | 0.00               | 0.00            | 0.00            |
| TOTAL COMMISSIONS            |                    |                 |                 |
| AND OTHERS:                  | \$19,835.22        | \$1,488,513.48  | \$1,508,348.70  |