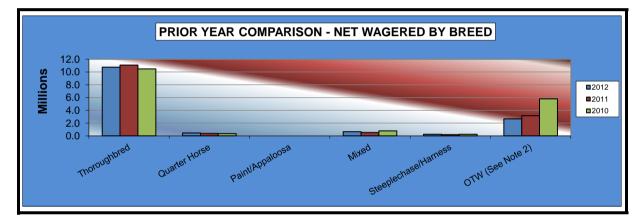

#### OKLAHOMA HORSE RACING COMMISSION STATISTICAL REPORT OF OPERATIONS REMINGTON PARK THOROUGHBRED RACE MEET NET WAGERED BY BREED AUGUST 10, 2012 THROUGH DECEMBER 9, 2012

|                      | Live Da        | ays                |                   | Total          | Total              |                 |
|----------------------|----------------|--------------------|-------------------|----------------|--------------------|-----------------|
|                      | Live<br>Races  | Simulcast<br>Races | Simulcast<br>Days | Live<br>Races  | Simulcast<br>Races | Grand<br>Total  |
|                      |                |                    |                   |                |                    |                 |
| Thoroughbred         | \$4,785,348.90 | \$4,370,226.00     | \$1,596,161.10    | \$4,785,348.90 | \$5,966,387.10     | \$10,751,736.00 |
| Quarter Horse        | 0.00           | 400,025.90         | 61,473.90         | 0.00           | 461,499.80         | 461,499.80      |
| Paint/Appaloosa      | 0.00           | 0.00               | 0.00              | 0.00           | 0.00               | 0.00            |
| Mixed                | 0.00           | 405,156.90         | 244,472.80        | 0.00           | 649,629.70         | 649,629.70      |
| Steeplechase/Harness | 0.00           | 168,462.90         | 77,264.70         | 0.00           | 245,727.60         | 245,727.60      |
| OTW (See Note 2)     | 236,031.40     | 1,671,129.40       | 739,616.30        | 236,031.40     | 2,410,745.70       | 2,646,777.10    |
| NET WAGERED          | \$5,021,380.30 | \$7,015,001.10     | \$2,718,988.80    | \$5,021,380.30 | \$9,733,989.90     | \$14,755,370.20 |